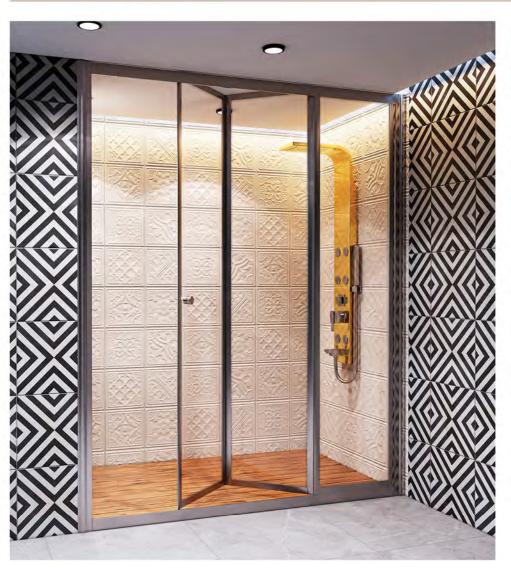

### **Contemporary Folding**

Shower Enclosures

#### Comfort

A large variety of models and a minimalist, timeless design allow individual style options for every room, whatever the layout. Available with the slip resistance finish. Pore-Free Acrylic shower trays that feel pleasantly warm to the touch and are extremely easy to clean.

#### Aesthetic appeal

. The customised solution. Ayral presents an innovative shower Divider that can be cut to size right down to the last millimetre. Available in various sizes, it can even be adapted to accommodate corners or columns. This opens up a wealth of possibilities for bathroom design and offers a customised solution even for complex bath layouts. This Divider, integrated outlet cover set the highest standards in terms of design.

. The clear glass finish is standard and you can design it with ideal sandblast layout.

FOLDING DOORS