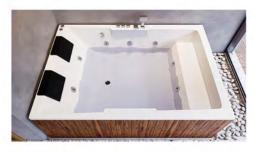

### Natural Harmony

The 2121 jacuzzi rediscovers the rectangular as the archetype of peace and harmony. Available as afree-standing version.

#### Comfort

The soft form guarantees perfect lying comfort.

### Aesthetic appeal

The design created exclusively for Ayral is perfectly complemented by the matching New Generation 3 layer Acrylic sheet.

White Alpine Thermowood

**INSTALLATION HEIGHT** LENGTH WIDTH BATH DEPTH CONTENTS 55cm 65cm 225L 150cm 70cm