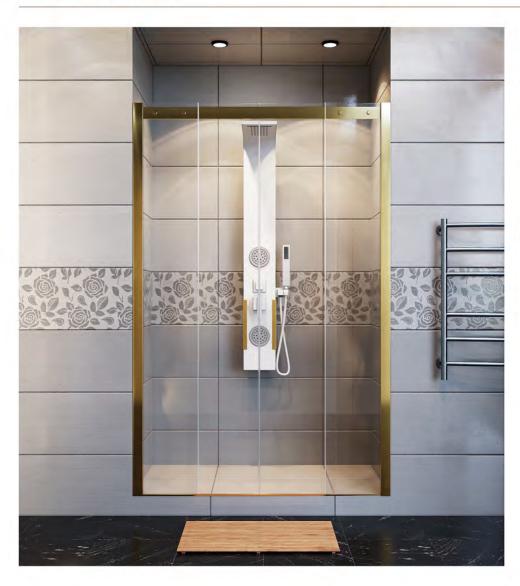

### Shower Enclosures And Bath Screens

#### Comfort

A large variety of models and a minimalist, timeless design allow individual style options for every room, whatever the layout. Available with the slip resistance finish. Pore-Free Acrylic shower trays that feel pleasantly warm to the touch and are extremely easy to clean.

### Aesthetic appeal

- · The shower enclosure can also be installed directly on tiled or natural stone floors
- · Perfect for combination with the shower trays made of Acrylic
- . The clear glass finish is standard and you can design it with ideal sandblast layout.