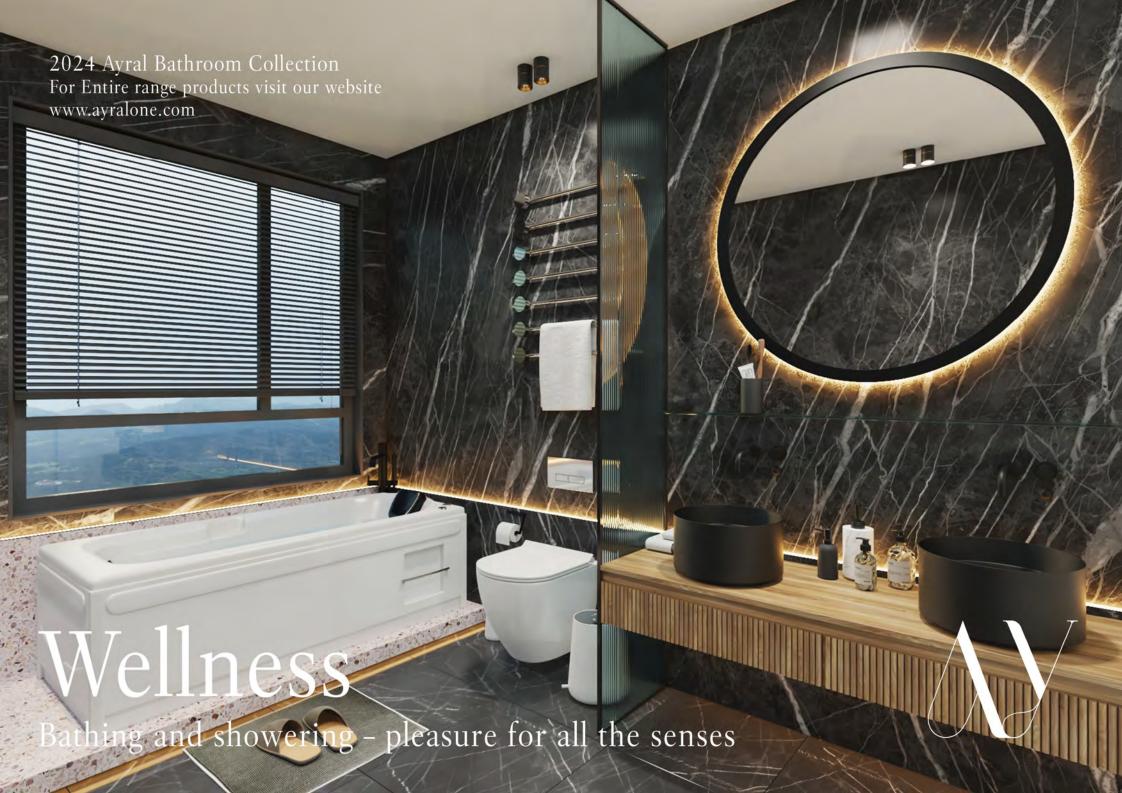

### THE BATHROOM AS A WELLNESS

Wellness means boosting your energy levels and feeling good about yourself in the long-term. An increase in everyday stresses and strains require strategies that aid relaxation. Ayral bathrooms not only offer pleasure and relaxation but they are also vitalising – so why not give yourself and your body a treat!

### **RELAX IN STYLE**

Unique personal design is crucial to creating a sense of well-being In the bathroom. The various bathroom ranges from Ayral and the matching acrylic baths leave nothing to be desired. This material enables an amazing variety of shapes and designs to complement all furnishing styles. On the strength of their form and function, the baths from the 2110 and 2141 ranges, as well as the extraordinary Squaro Superfl at shower tray, have registered.