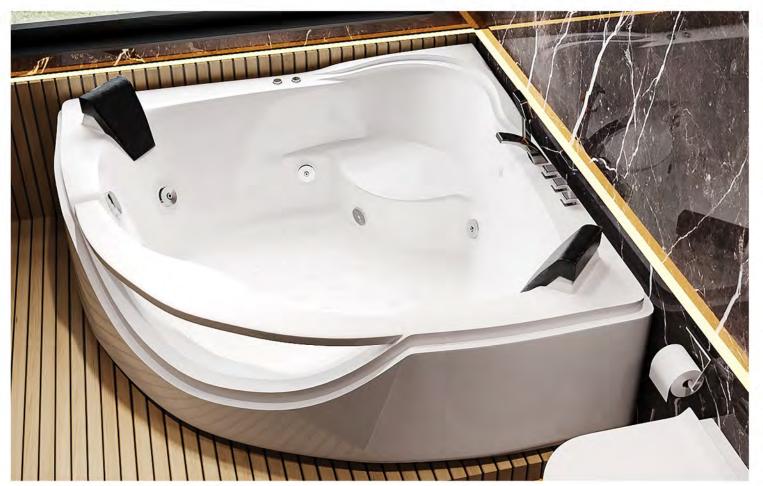

### Natural Harmony

The 2121 jacuzzi rediscovers the rectangular as the archetype of peace and harmony. Available as afree-standing version.

#### Comfort

The soft form guarantees perfect lying comfort.

### Aesthetic appeal

The design created exclusively for Ayral is perfectly complemented by the matching New Generation 3 layer Acrylic sheet.

White Alpine Thermowood

**INSTALLATION HEIGHT** LENGTH WIDTH BATH DEPTH CONTENTS 55cm 65cm 225L 150cm 70cm