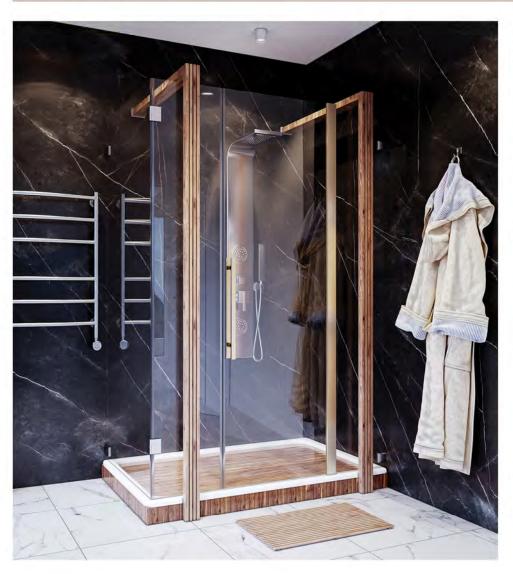

### **Quarter Circle**

Shower Enclosures

#### Comfort

A large variety of models and a minimalist, timeless design allow individual style options for every room, whatever the layout. Available with the slip resistance finish. Pore-Free Acrylic shower trays that feel pleasantly warm to the touch and are extremely easy to clean.

### Aesthetic appeal

- · The shower enclosure can also be instaelld directly on tiled or natural stone floors
- · Perfect for combination with the shower trays made of Acrylic.
- . The clear glass finish is standard and you can design it with ideal sandblast layout.