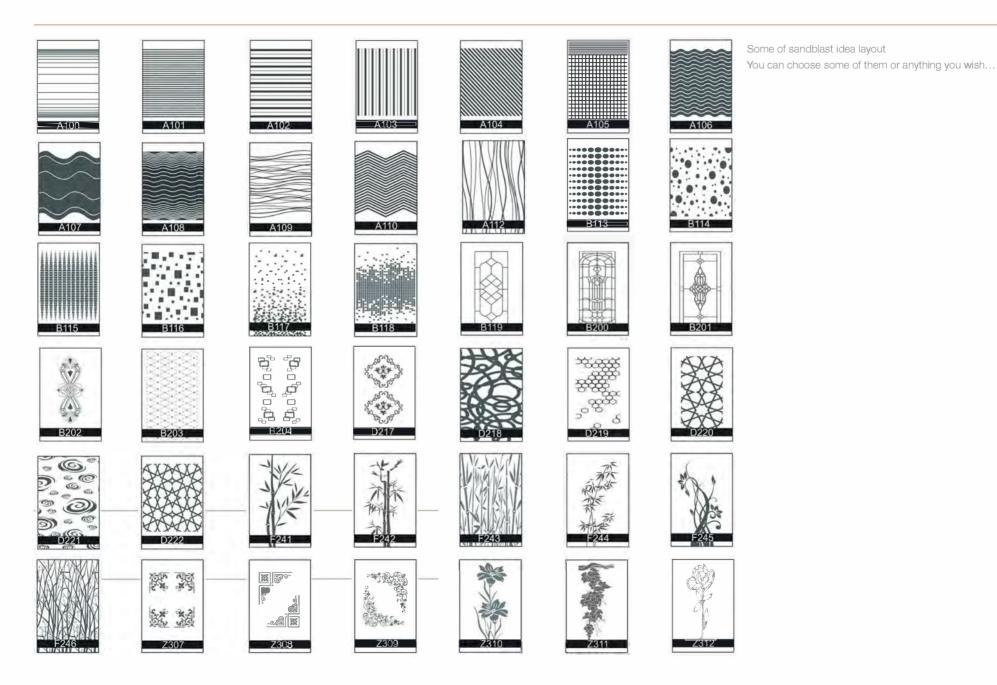

### Aesthetic appeal

- · The shower enclosure can also be installed directly on tiled or natural stone floors
- · Perfect for combination with the shower trays made of Acrylic
- . The clear glass finish is standard and you can design it with ideal sandblast layout.

### Aesthetic appeal

- · The shower enclosure can also be instaelld directly on tiled or natural stone floors
- · Perfect for combination with the shower trays made of Acrylic.
- . The clear glass finish is standard and you can design it with ideal sandblast layout.

#### Aesthetic appeal

- · The shower enclosure can also be instaelld directly on tiled or natural stone floors
- · Perfect for combination with the shower trays made of Acrylic.
- . The clear glass finish is standard and you can design it with ideal sandblast layout.

### Aesthetic appeal

- . Thermowood, Ayral introduces completely new options for personalised bathroom design. With the innovative technology, the décor of the most popular Ayral tile collections can be applied to the shower tray. In this way, the Thermowood décors create a uniform look.
- . The clear glass finish is standard and you can design it with ideal sandblast layout.

### Aesthetic appeal

. The clear glass finish is standard and you can design it with ideal sandblast layout.

### Aesthetic appeal

- · Minimalist design for every bathroom
- . The clear glass finish is standard and you can design it with ideal sandblast layout.

#### Aesthetic appeal

. The clear glass finish is standard and you can design it with ideal sandblast layout.

PIVOTING DOORS CORNER

CORNER ENTRY

PIVOTING DOOR WITH SIDE PANEL

JACUZZI SCREEN

QUARTER-CIRCLE

CURVED JACUZZI SCREEN

. The clear glass finish is standard and you can design it with ideal sandblast layout.

FOLDING DOORS

### Aesthetic appeal

. The clear glass finish is standard and you can design it with ideal sandblast layout.

PIVOTING FOLDING DOORS

### Sandblast Sample