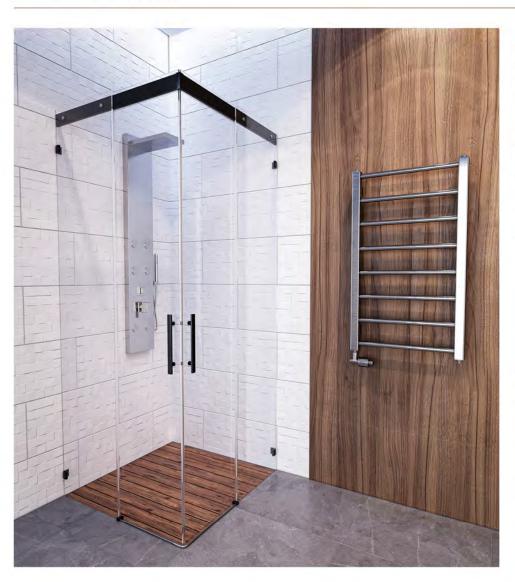

### Shower Enclosures And Bath Screens

#### Comfort

A large variety of models and a minimalist, timeless design allow individual style options for every room, whatever the layout. Available with the slip resistance finish. Pore-Free Acrylic shower trays that feel pleasantly warm to the touch and are extremely easy to clean.

### Aesthetic appeal

- · The shower enclosure can also be installed directly on tiled or natural stone floors
- · Perfect for combination with the shower trays made of Acrylic
- . The clear glass finish is standard and you can design it with ideal sandblast layout.