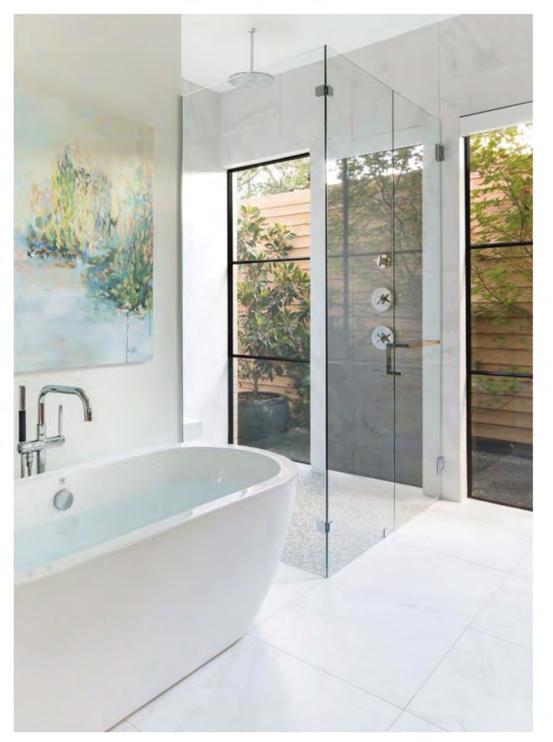

# Showers

### Simply wash away everyday life

As relaxing as gentle tropical rain and as refreshing as a fresh April shower: Ayral transforms taking a shower into a unique wellness experience. The large range of different shower trays and enclosures combines maximum comfort with outstanding design, innovative functions and the high quality that is synonymous with Ayral. For feel-good moments that meet every requirement.

### Shower Enclosures And Bath Screens

### Aesthetic appeal

- · The shower enclosure can also be installed directly on tiled or natural stone floors
- · Perfect for combination with the shower trays made of Acrylic
- . The clear glass finish is standard and you can design it with ideal sandblast layout.