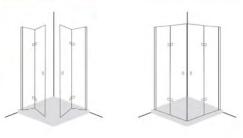

### **Quarter Circle**

Shower Enclosures

#### Comfort

A large variety of models and a minimalist, timeless design allow individual style options for every room, whatever the layout. Available with the slip resistance finish. Pore-Free Acrylic shower trays that feel pleasantly warm to the touch and are extremely easy to clean.

### Aesthetic appeal

- · The shower enclosure can also be instaelld directly on tiled or natural stone floors
- · Perfect for combination with the shower trays made of Acrylic.
- . The clear glass finish is standard and you can design it with ideal sandblast layout.

SLIDING DOORS

QUARTER-CIRCLE