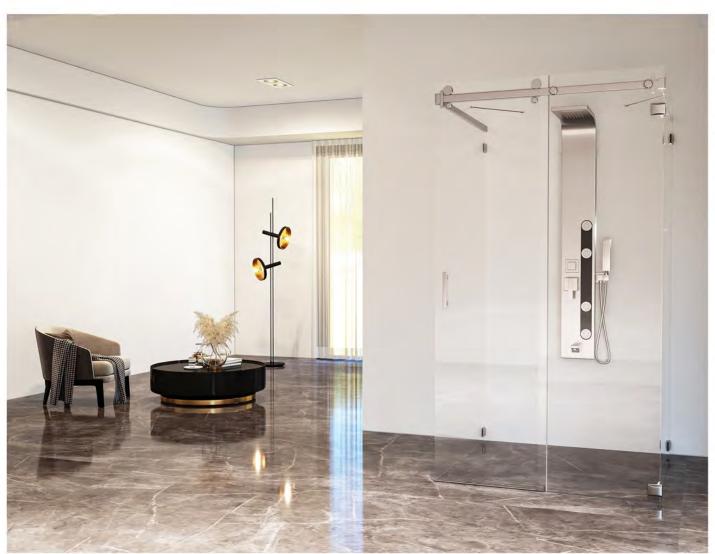

### Shower Enclosures And Bath Screens

#### Comfort

A large variety of models and a minimalist, timeless design allow individual style options for every room, whatever the layout. Available with the slip resistance finish. Pore-Free Acrylic shower trays that feel pleasantly warm to the touch and are extremely easy to clean.

### Aesthetic appeal

- · The shower enclosure can also be installed directly on tiled or natural stone floors
- · Perfect for combination with the shower trays made of Acrylic
- . The clear glass finish is standard and you can design it with ideal sandblast layout.