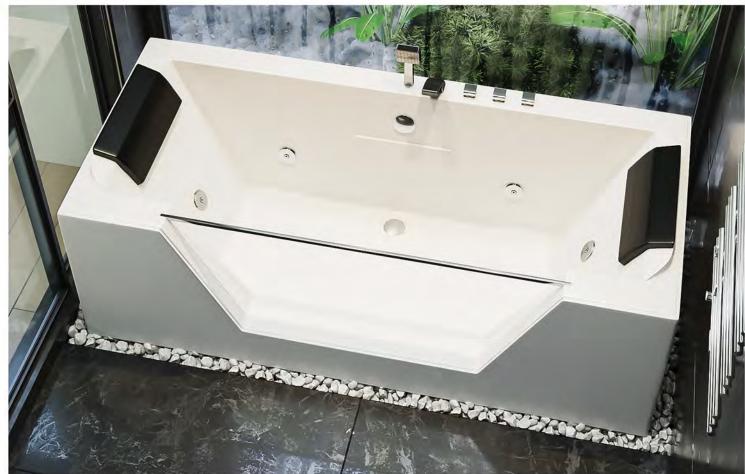

### Natural Harmony

The soft form guarantees perfect lying comfort.

### Aesthetic appeal

The design created exclusively for Ayral is perfectly complemented by the matching New Generation 3 layer Acrylic sheet.

White Alpine Thermowood

| LENGTH | WIDTH | BATH DEPTH | INSTALLATION HEIGHT | CONTENTS |
|--------|-------|------------|---------------------|----------|
| 145cm  | 145cm | 45cm       | 55cm                | 220L     |