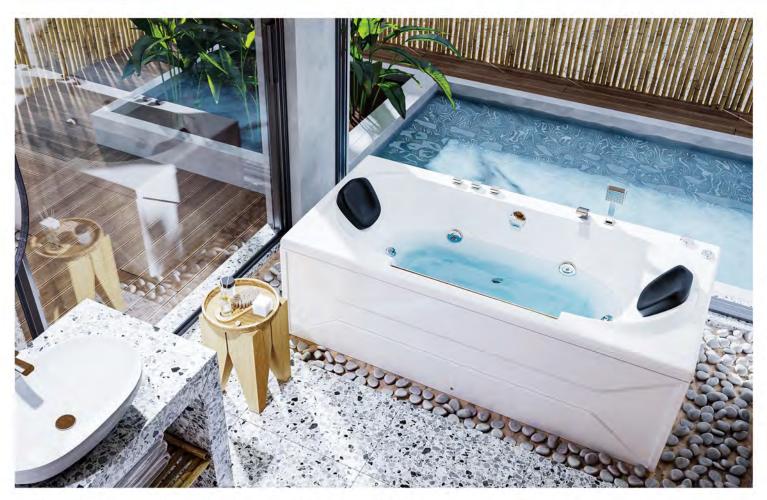

# Ultimate relaxation for the sake of your health

You can find peace and relaxation whenever you want it. Turn your Ayral jacuzzi into your very own oasis of wellness. The beneficial effect on your health of the innovative jacuzzi systems by Ayral supports regeneration and will help you to boost your energy levels. For greater quality of life within your own four walls.

# Jacuzzi A sensual pleasure that's good for you

Whether you're looking for peace and relaxation away from the stresses of everyday life or want to boost your health, a relaxing bath in your own jacuzzi can work wonders. It combines three elements that have a particularly beneficial effect on the body: water, warmth and massage.

### JACUZZI SYSTEM

Air jets in the base of the bath

Water jets in the sides of the bath

Air jets in the base and water jets in the sides of the bath

#### COMBIPOOL

The combination of AirPool and HydroPool. The best of both worlds: air jets in the base of the jacuzzi and water jets, depending on the model, in the back, at the sides and/or in the foot area. The jets can also be used separately, for an all-round body massage that gently eases tensions and stimulates the circulation. The CombiPool is also used for hydrotherapy. The residual water drains away and the base jets are blown dry.