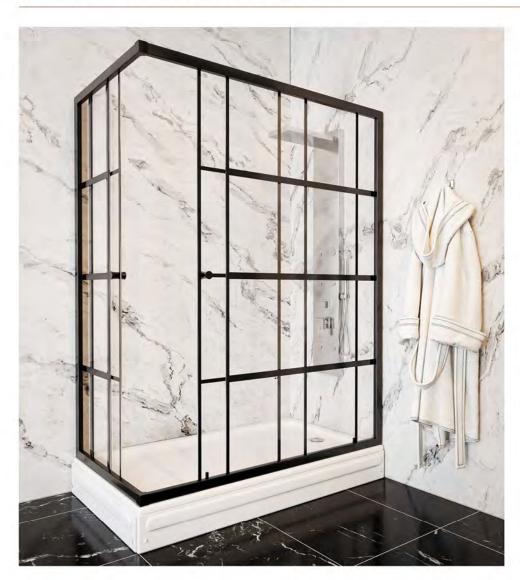

### **Pivoting Wood Frame**

Shower Enclosures

#### Comfort

A large variety of models and a minimalist, timeless design allow individual style options for every room, whatever the layout. Available with the slip resistance finish. Pore-Free Acrylic shower trays that feel pleasantly warm to the touch and are extremely easy to clean.

#### Aesthetic appeal

. The clear glass finish is standard and you can design it with ideal sandblast layout.

PIVOTING DOORS CORNER

CORNER ENTRY

PIVOTING DOOR WITH SIDE PANEL

JACUZZI SCREEN

QUARTER-CIRCLE

CURVED JACUZZI SCREEN

QUARTER-CIRCLE

QUARTER-CIRCLE WITH DOUBLE DOOR

PENTAGONAL
PIVOTING DOOR
WITH SIDE PANEL