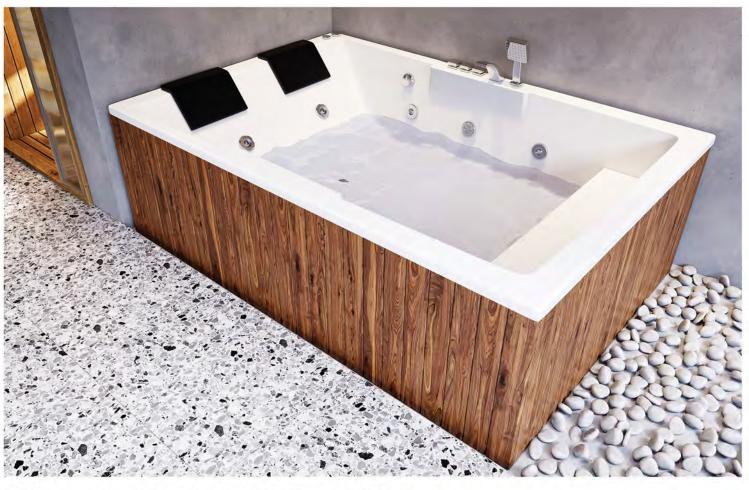

### Natural Harmony

The 2121 jacuzzi rediscovers the rectangular as the archetype of peace and harmony. Available as afree-standing version.

#### Comfort

The soft form guarantees perfect lying comfort.

### Aesthetic appeal

The design created exclusively for Ayral is perfectly complemented by the matching New Generation 3 layer Acrylic sheet.

White Alpine Thermowood

**INSTALLATION HEIGHT** LENGTH WIDTH BATH DEPTH CONTENTS 55cm 65cm 225L 150cm 70cm