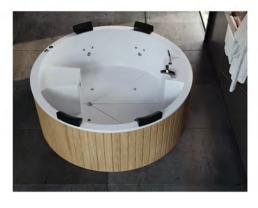

### Natural Harmony

The 2121 jacuzzi rediscovers the rectangular as the archetype of peace and harmony. Available as afree-standing version.

#### Comfort

The soft form guarantees perfect lying comfort.

### Aesthetic appeal

The design created exclusively for Ayral is perfectly complemented by the matching New Generation 3 layer Acrylic sheet.

White Alpine Thermowood

**INSTALLATION HEIGHT** LENGTH WIDTH BATH DEPTH CONTENTS 55cm 65cm 225L 150cm 70cm