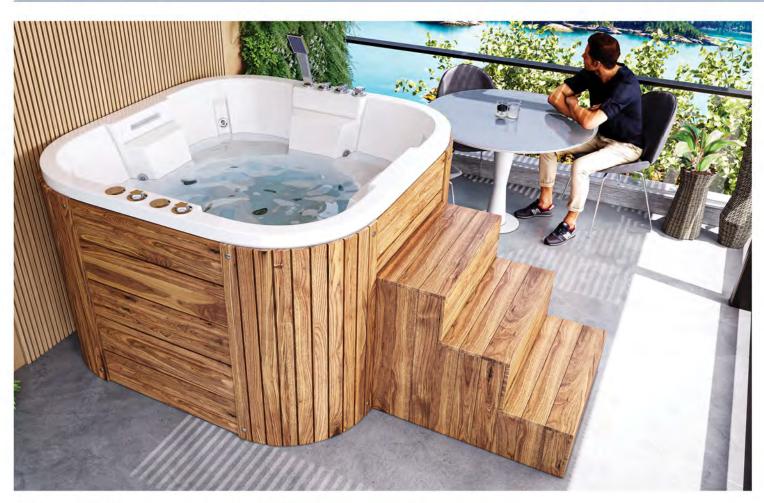

# Ultimate relaxation for the sake of your health

You can find peace and relaxation whenever you want it. Turn your Ayral jacuzzi into your very own oasis of wellness. The beneficial effect on your health of the innovative jacuzzi systems by Ayral supports regeneration and will help you to boost your energy levels. For greater quality of life within your own four walls.

# Jacuzzi A sensual pleasure that's good for you

Whether you're looking for peace and relaxation away from the stresses of everyday life or want to boost your health, a relaxing bath in your own jacuzzi can work wonders. It combines three elements that have a particularly beneficial effect on the body: water, warmth and massage.

### JACUZZI SYSTEM

Air jets in the base of the bath

Water jets in the sides of the bath

Air jets in the base and water jets in the sides of the bath

#### COMBIPOOL

The combination of AirPool and HydroPool. The best of both worlds: air jets in the base of the jacuzzi and water jets, depending on the model, in the back, at the sides and/or in the foot area. The jets can also be used separately, for an all-round body massage that gently eases tensions and stimulates the circulation. The CombiPool is also used for hydrotherapy. The residual water drains away and the base jets are blown dry.