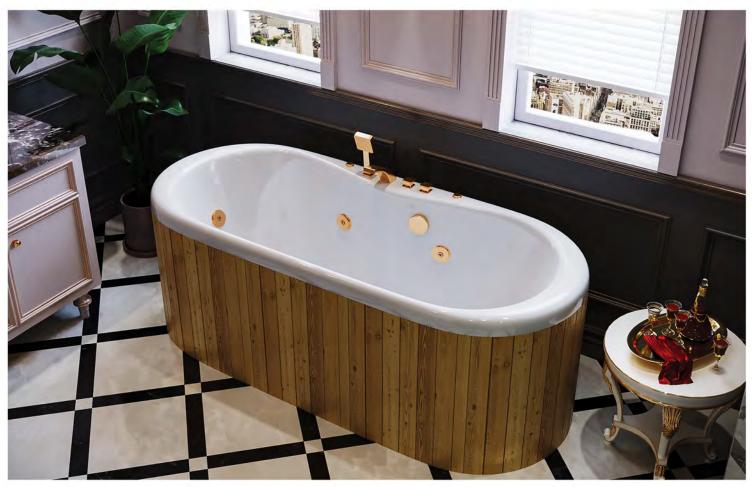

### Natural Harmony

The soft form guarantees perfect lying comfort.

### Aesthetic appeal

The design created exclusively for Ayral is perfectly complemented by the matching New Generation 3 layer Acrylic sheet.

White Alpine Thermowood

| LENGTH | WIDTH | BATH DEPTH | INSTALLATION HEIGHT | CONTENTS |
|--------|-------|------------|---------------------|----------|
| 145cm  | 145cm | 45cm       | 55cm                | 220L     |