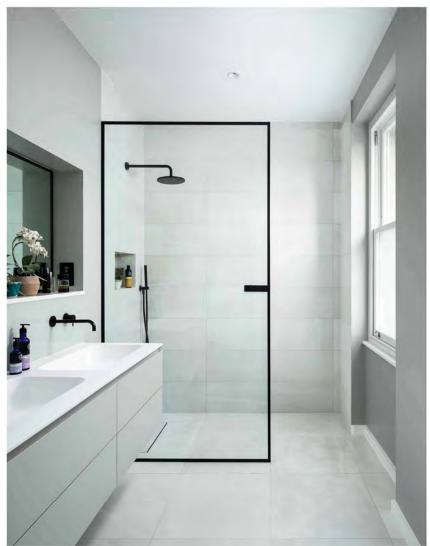

### Divider

Bath Screen

The customised solution. Ayral presents an innovative shower Divider that can be cut to size right down to the last millimetre. Available in various sizes, it can even be adapted to accommodate corners or columns. This opens up a wealth of possibilities for bathroom design and owers a customised solution even for complex bath layouts. This Divider, integrated outlet cover set the highest standards in terms of design.

### Sandblast Sample