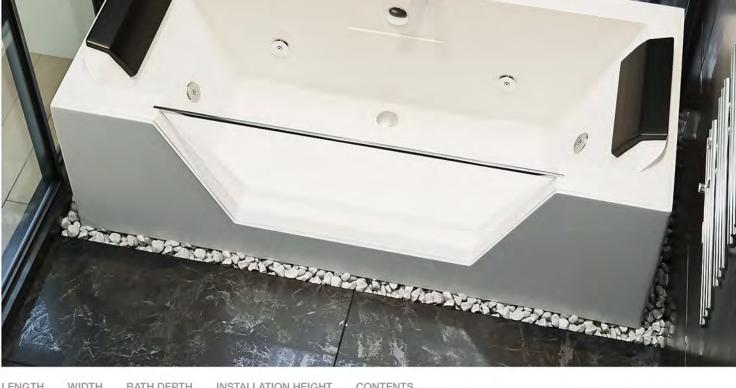

### Natural Harmony

The soft form guarantees perfect lying comfort.

### Aesthetic appeal

The design created exclusively for Ayral is perfectly complemented by the matching New Generation 3 layer Acrylic sheet.

White Alpine Thermowood

| LENGTH | WIDTH | BATH DEPTH | INSTALLATION HEIGHT | CONTENTS |
|--------|-------|------------|---------------------|----------|
| 150cm  | 150cm | 57cm       | 70cm                | 240L     |