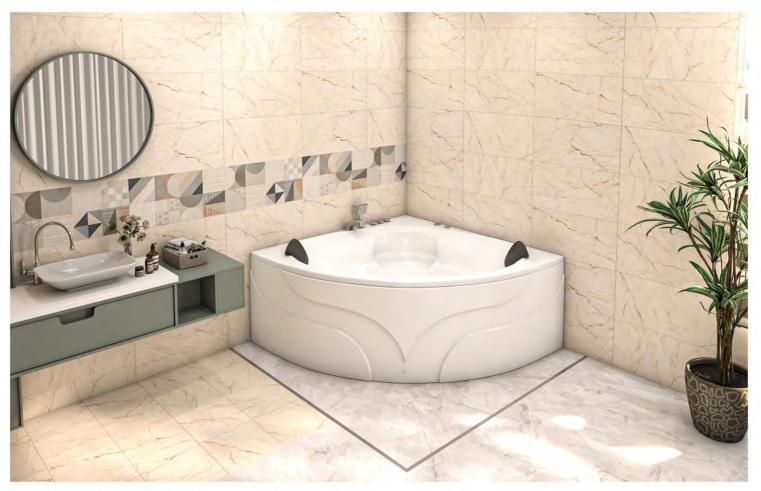

### Natural Harmony

The 2121 jacuzzi rediscovers the rectangular as the archetype of peace and harmony. Available as afree-standing version.

#### Comfort

The soft form guarantees perfect lying comfort.

### Aesthetic appeal

The design created exclusively for Ayral is perfectly complemented by the matching New Generation 3 layer Acrylic sheet.

White Alpine Thermowood

**INSTALLATION HEIGHT** LENGTH WIDTH BATH DEPTH CONTENTS 55cm 65cm 225L 150cm 70cm