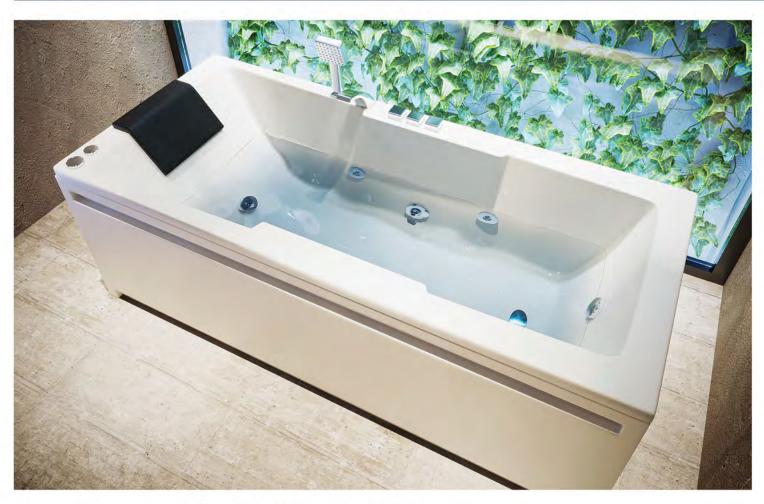

# Ultimate relaxation for the sake of your health

You can find peace and relaxation whenever you want it. Turn your Ayral jacuzzi into your very own oasis of wellness. The beneficial effect on your health of the innovative jacuzzi systems by Ayral supports regeneration and will help you to boost your energy levels. For greater quality of life within your own four walls.

# Jacuzzi A sensual pleasure that's good for you

Whether you're looking for peace and relaxation away from the stresses of everyday life or want to boost your health, a relaxing bath in your own jacuzzi can work wonders. It combines three elements that have a particularly beneficial effect on the body: water, warmth and massage.

### JACUZZI SYSTEM

Air jets in the base of the bath

Water jets in the sides of the bath

Air jets in the base and water jets in the sides of the bath

#### COMBIPOOL

The combination of AirPool and HydroPool. The best of both worlds: air jets in the base of the jacuzzi and water jets, depending on the model, in the back, at the sides and/or in the foot area. The jets can also be used separately, for an all-round body massage that gently eases tensions and stimulates the circulation. The CombiPool is also used for hydrotherapy. The residual water drains away and the base jets are blown dry.