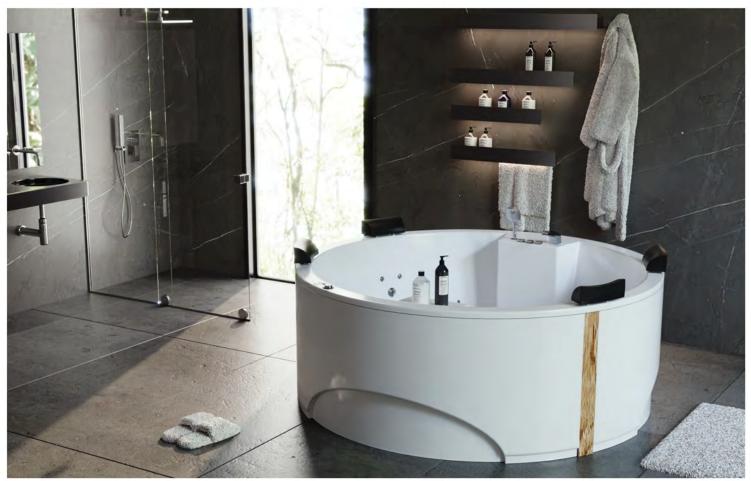

### Natural Harmony

The soft form guarantees perfect lying comfort.

### Aesthetic appeal

The design created exclusively for Ayral is perfectly complemented by the matching New Generation 3 layer Acrylic sheet.

White Alpine Thermowood

| LENGTH | WIDTH | BATH DEPTH | INSTALLATION HEIGHT | CONTENTS |
|--------|-------|------------|---------------------|----------|
| 145cm  | 145cm | 45cm       | 55cm                | 220L     |