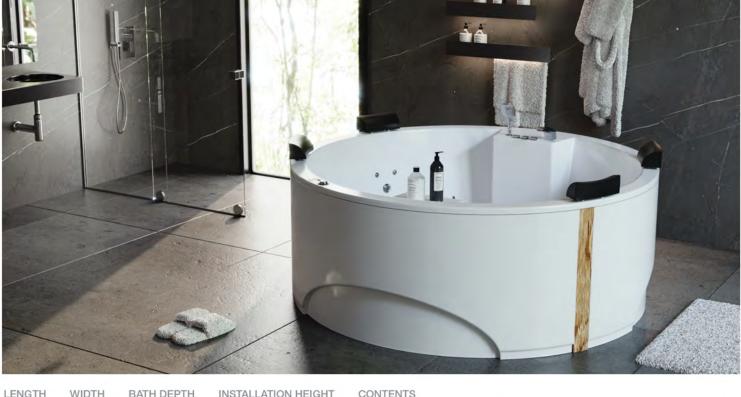

### Natural Harmony

The soft form guarantees perfect lying comfort.

### Aesthetic appeal

The design created exclusively for Ayral is perfectly complemented by the matching New Generation 3 layer Acrylic sheet.

White Alpine Thermowood

| LENGTH | WIDTH | BATH DEPTH | INSTALLATION HEIGHT | CONTENTS |
|--------|-------|------------|---------------------|----------|
| 150cm  | 150cm | 57cm       | 70cm                | 240L     |