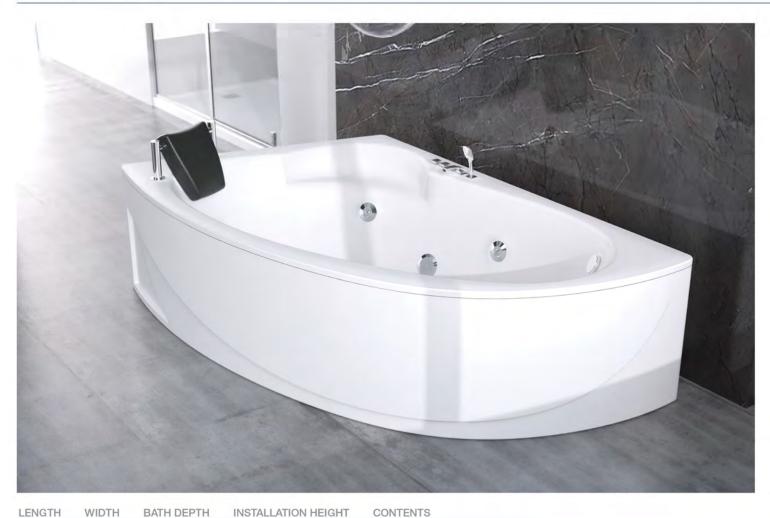

### Natural Harmony

The 2121 jacuzzi rediscovers the rectangular as the archetype of peace and harmony. Available as afree-standing version.

#### Comfort

The soft form guarantees perfect lying comfort.

### Aesthetic appeal

The design created exclusively for Ayral is perfectly complemented by the matching New Generation 3 layer Acrylic sheet.

White Alpine Thermowood

**INSTALLATION HEIGHT** LENGTH WIDTH BATH DEPTH CONTENTS 55cm 65cm 225L 150cm 70cm