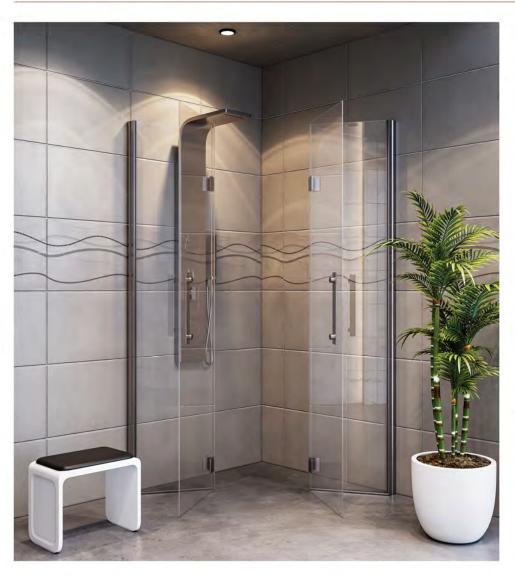

### **Contemporary Folding**

Shower Enclosures

#### Comfort

A large variety of models and a minimalist, timeless design allow individual style options for every room, whatever the layout. Available with the slip resistance finish. Pore-Free Acrylic shower trays that feel pleasantly warm to the touch and are extremely easy to clean.

#### Aesthetic appeal

. The customised solution. Ayral presents an innovative shower Divider that can be cut to size right down to the last millimetre. Available in various sizes, it can even be adapted to accommodate corners or columns. This opens up a wealth of possibilities for bathroom design and offers a customised solution even for complex bath layouts. This Divider, integrated outlet cover set the highest standards in terms of design.

. The clear glass finish is standard and you can design it with ideal sandblast layout.

FOLDING DOORS