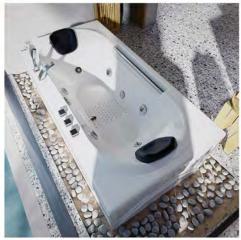

### JACUZZI SYSTEM

Air jets in the base of the bath

Water jets in the sides of the bath

Air jets in the base and water jets in the sides of the bath

#### COMBIPOOL

The combination of AirPool and HydroPool. The best of both worlds: air jets in the base of the jacuzzi and water jets, depending on the model, in the back, at the sides and/or in the foot area. The jets can also be used separately, for an all-round body massage that gently eases tensions and stimulates the circulation. The CombiPool is also used for hydrotherapy. The residual water drains away and the base jets are blown dry.