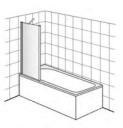

### Divider

Bath Screen

The customised solution. Ayral presents an innovative shower Divider that can be cut to size right down to the last millimetre. Available in various sizes, it can even be adapted to accommodate corners or columns. This opens up a wealth of possibilities for bathroom design and owers a customised solution even for complex bath layouts. This Divider, integrated outlet cover set the highest standards in terms of design.