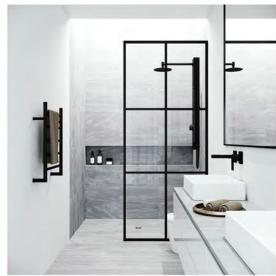

### Divider

Bath Screen

The customised solution. Ayral presents an innovative shower Divider that can be cut to size right down to the last millimetre. Available in various sizes, it can even be adapted to accommodate corners or columns. This opens up a wealth of possibilities for bathroom design and owers a customised solution even for complex bath layouts. This Divider, integrated outlet cover set the highest standards in terms of design.

### Sandblast Sample